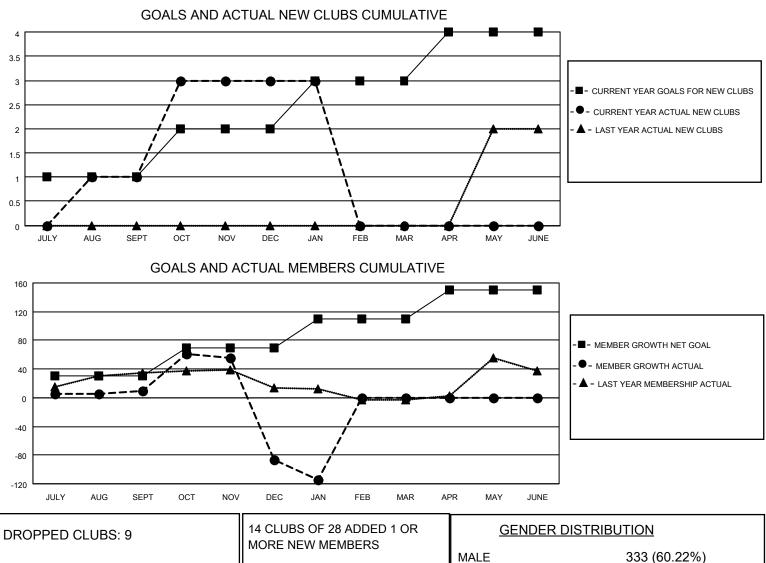

## LOCATION TANZANIA

District 411 C

Results as of: 1/31/2022

| Clubs                 |               |           |               | Members               |                       |                         |                                                    |
|-----------------------|---------------|-----------|---------------|-----------------------|-----------------------|-------------------------|----------------------------------------------------|
| RESULTS FOR 2021-2022 |               |           |               | RESULTS FOR 2021-2022 |                       |                         |                                                    |
| QUARTER               | NEW CLUB GOAL | NEW CLUBS | DROPPED CLUBS | QUARTER MEMB          | ER GROWTH NET<br>GOAL | MEMBER GROWTH<br>ACTUAL | DROPPED<br>MEMBERS ACTUAL<br>(including transfers) |
| JULY/AUG/SEPT         | 1             | 1         | 2             | JULY/AUG/SEPT         | 30                    | 57                      | 45                                                 |
| OCT/NOV/DEC           | 1             | 2         | 6             | OCT/NOV/DEC           | 40                    | 82                      | 177                                                |
| JAN/FEB/MAR           | 1             | 0         | 1             | JAN/FEB/MAR           | 40                    | 1                       | 29                                                 |
| APR/MAY/JUNE          | 1             | 0         | 0             | APR/MAY/JUNE          | 40                    | 0                       | 0                                                  |

| DROFFED GLOBS. 9        |           | MORE NEW MEMBERS                             | MALE                               | 333 (60.22%)<br>215 (38.88%) |
|-------------------------|-----------|----------------------------------------------|------------------------------------|------------------------------|
| DROPPED MEMBERS         |           |                                              | NON BINARY<br>PREFER NOT TO ANSWER | 0 (0.00%)<br>5 (0.90%)       |
| DECEASED                | 4         |                                              |                                    |                              |
| CLUB CANCELLED<br>OTHER | 203<br>44 | CLICK HERE FOR CUMULATIVE<br>MEMBERSHIP DATA | TOTAL FAMILY UNIT MEMBERS          | 5 163                        |
| TOTAL                   | 251       |                                              | FAMILY MEMBERS PAYING HA           | lf dues 94                   |